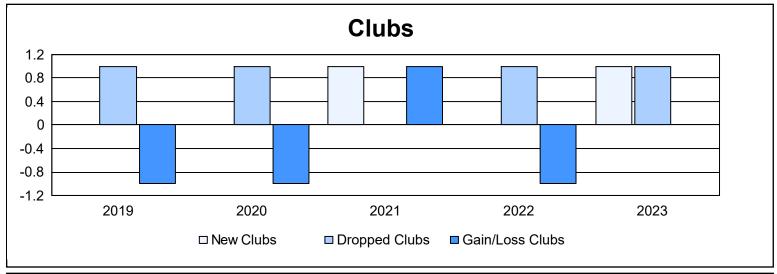

District 5M 4 As of June 2023 Cumulative

| Year      | New<br>Clubs | Dropped<br>Clubs | Gain/<br>Loss<br>Clubs | New<br>Members | Charter<br>Members | Reinstate<br>Members | Transfer<br>Members | Total<br>Member<br>Added | Total<br>Members<br>Dropped | Gain/<br>Loss<br>Members |
|-----------|--------------|------------------|------------------------|----------------|--------------------|----------------------|---------------------|--------------------------|-----------------------------|--------------------------|
| 2018-2019 | 0            | 1                | -1                     | 123            | 1                  | 1                    | 5                   | 130                      | 137                         | -7                       |
| 2019-2020 | 0            | 1                | -1                     | 55             | 0                  | 1                    | 6                   | 62                       | 132                         | -70                      |
| 2020-2021 | 1            | 0                | 1                      | 73             | 28                 | 5                    | 1                   | 107                      | 126                         | -19                      |
| 2021-2022 | 0            | 1                | -1                     | 93             | 0                  | 4                    | 7                   | 104                      | 136                         | -32                      |
| 2022-2023 | 1            | 1                | 0                      | 109            | 21                 | 2                    | 2                   | 134                      | 117                         | 17                       |
| Average   | 0            | 1                | 0                      | 91             | 10                 | 3                    | 4                   | 107                      | 130                         | -22                      |